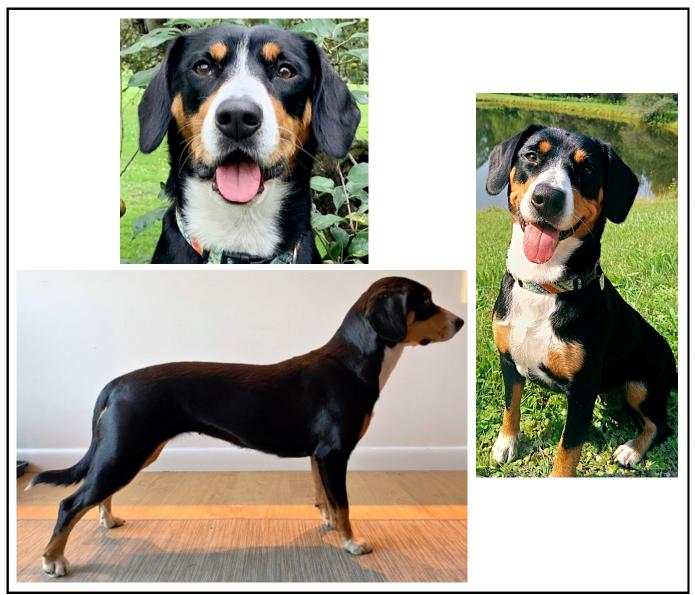

## Vermont's Juniper Rain of Dyberry Creek Farm (Juna) Dyberry Creek Farm Entlebuchers Tanya Hershey & Billy Sneed

AKC#: DN58001102 DNA#: V10017680 Date of Birth: June 4, 2019 Height: 17.25" CEBA on file: No Titles / Awards: OFA Hip#: EB-391G25F-VPI CAER/ACVO Eye#: EB-EYE152/21F-VPI Optigen prcd-PRA: Healthy Carrier EB-PRA79/1F-PI-CAR Patella# EB-PA121/25F-P-VPI CHIC#: 160927

Additional Health Testing: Elbow OFA# EB-EL151F25-VPI

Owner Comments: Juna is a gorgeous, fun loving, acrobatic dog whose expression, stance and symmetrical markings make her a stunning beauty and a cheerful companion. She is on the smaller side and perfectly proportioned with an incredible shiny clean coat. She is high spirited, amazingly playful and great with other dogs. Ball, frisbee, hiking and tug are favorite games which she of course enjoys best when you are with her! She is also super cuddly and loves curling up next to her people.