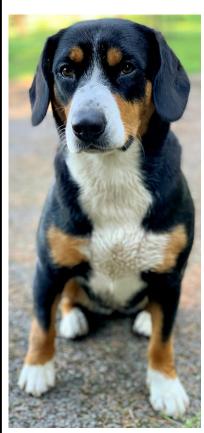

## **Dyberry Creek Farm Entlebuchers Eve Tetzlaff**

AKC#: DN58001105 DNA#: V10019402

Date of Birth: June 4, 2019

Height: 18"

CEBA on file: No

Titles / Awards: Star Puppy award.

OFA Hip#: EB-389G24F-VPI

CAER/ACVO Eye#: EB-EYE140/24F-PI
Optigen prcd-PRA: Clear EB-PRA63/1F-PI

Patella# EB-PA120/24F-P-VPI

CHIC#: 159497

Additional Health Testing: Elbow OFA# EB-EL150F24-VPI

Owner Comments: Jai is a beautiful dog, athletic and well proportioned, with a pretty head, perfect markings, and dark eyes. Her temperament is absolutely stellar. She is incredibly sweet, affectionate, nurturing, and kind - the dog who will immediately come say hello to friends or strangers and will greet you with wags and kisses every single time you enter the room. She has a puppy spirit about her, playful, funny, mischievous. She is every dog's best friend, easy to play with, vigorous but not aggressive. She's a super athlete but easygoing, not obsessive. She was our keeper from our first litter, and we said if we only ever breed dogs just like her, we will have achieved all our breeding goals.