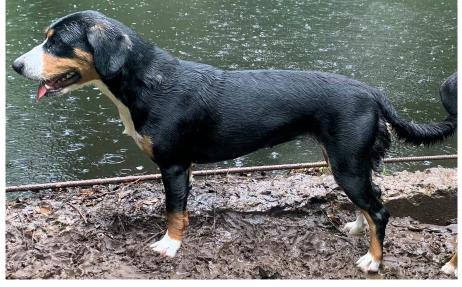

## **Dyberry Creek Farm Entlebuchers Eve Tetzlaff**

AKC#: DN58001105 DNA#: V10019402

Date of Birth: June 4, 2019

Height: 18"

CEBA on file: No

Titles / Awards: Star Puppy award.

OFA Hip#: EB-389G24F-VPI

CAER/ACVO Eye#: EB-EYE140/24F-PI
Optigen prcd-PRA: Clear EB-PRA63/1F-PI

Patella# EB-PA120/24F-P-VPI

CHIC#: 159497

Additional Health Testing: Elbow OFA# EB-EL150F24-VPI

Owner Comments: Jai is a beautiful dog, athletic and well proportioned, with a pretty head, perfect markings, and dark eyes. Her temperament is absolutely stellar. She is incredibly sweet, affectionate, nurturing, and kind - the dog who will immediately come say hello to friends or strangers and will greet you with wags and kisses every single time you enter the room. She has a puppy spirit about her, playful, funny, mischievous. She is every dog's best friend, easy to play with, vigorous but not aggressive. She's a super athlete but easygoing, not obsessive. She was our keeper from our first litter, and we said if we only ever breed dogs just like her, we will have achieved all our breeding goals.