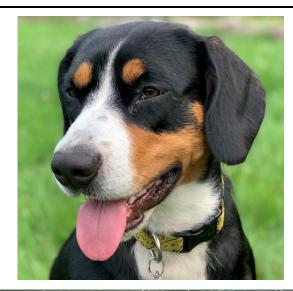

## **Dyberry Creek Farm Entlebuchers Eve Tetzlaff**

AKC#: DN58001105 DNA#: V10019402

Date of Birth: June 4, 2019

Height: 18"

CEBA on file: No

Titles / Awards: Star Puppy award.

OFA Hip#: EB-389G24F-VPI

CAER/ACVO Eye#: EB-EYE140/24F-PI
Optigen prcd-PRA: Clear EB-PRA63/1F-PI

Patella# EB-PA120/24F-P-VPI

CHIC#: 159497

Additional Health Testing: Elbow OFA# EB-EL150F24-VPI

Owner Comments: Jai is a beautiful dog, athletic and well proportioned, with a pretty head, perfect markings, and dark eyes. Her temperament is absolutely stellar. She is incredibly sweet, affectionate, nurturing, and kind - the dog who will immediately come say hello to friends or strangers and will greet you with wags and kisses every single time you enter the room. She has a puppy spirit about her, playful, funny, mischievous. She is every dog's best friend, easy to play with, vigorous but not aggressive. She's a super athlete but easygoing, not obsessive. She was our keeper from our first litter, and we said if we only ever breed dogs just like her, we will have achieved all our breeding goals.